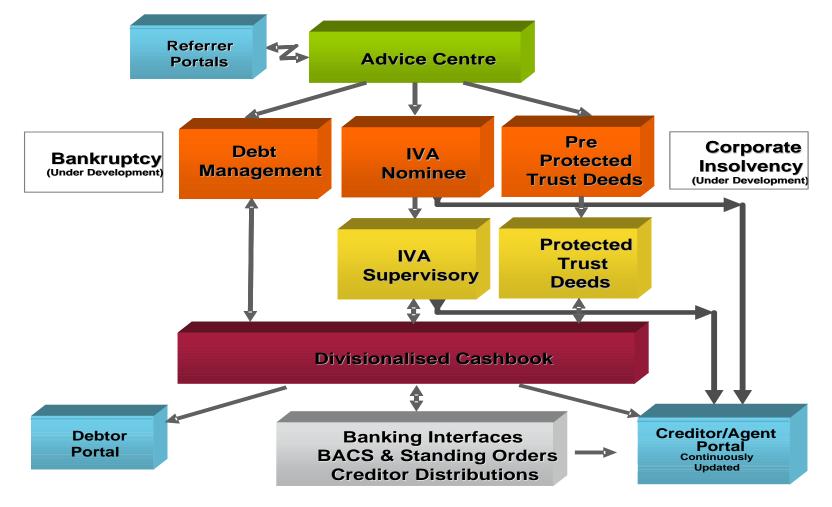

## sawfish DebtFlow Solution Overview

## sawfish Debt Management and IVA Portal Overview